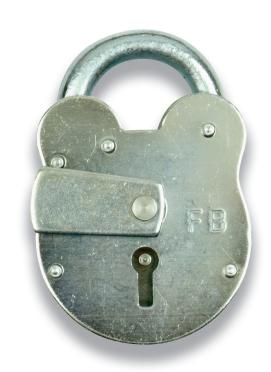

## FIRE BRIGADE PADLOCK

The Fire Brigade padlocks are approved fire brigade lever padlocks. The locks all work from the same key, so that the fire brigade and emergency service have access. The FB padlocks are made in England

**FBPK** 