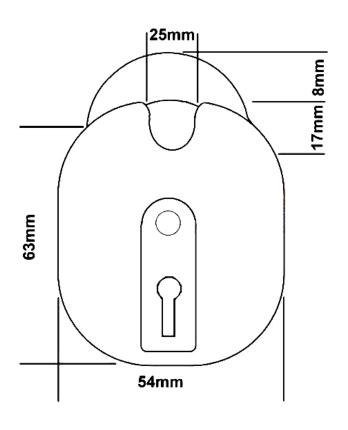

- Pre Cut Keys Supplied Seperately
- Commonly Used In Schools, Electric Cupboards etc
- Used By The Emergency Services

| Product Code           | 112-1033      |
|------------------------|---------------|
| Model Number           | FBPK          |
| Keying Options         | Keyed Alike   |
| Keys Supplied          | 0 Keys        |
| Finishes               | Nickel Plated |
| Body Height (mm)       | 63            |
| Body Width (mm)        | 54            |
| Clearance Height (mm)  | 17            |
| Clearance Width (mm)   | 25            |
| CEN Rating             | Not rated     |
| Mechanism              | 2 Lever       |
| Shackle Thickness (mm) | 8             |
| Shackle Type           | Open          |